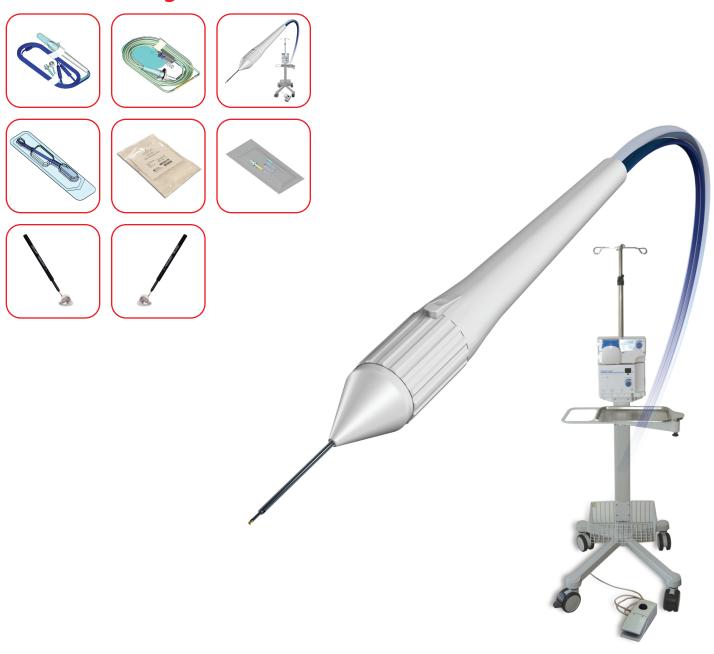

## **Procedure Pack**

| Catalog No. | ltem           |
|-------------|----------------|
| 600018      | Procedure Pack |
|             | Includes:      |
|             | 1- Handpiece   |
|             | 1- Fluidics    |
|             | 1- Drape       |
|             | 1- Knife       |
|             | 1 - Cannula    |
|             | 1- IFU         |