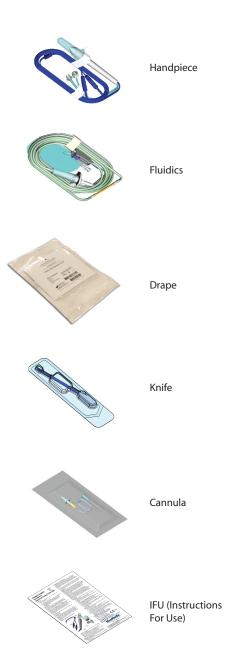

## **Procedure Pack**

| Catalog No. | ltem           |
|-------------|----------------|
| 600018      | Procedure Pack |
|             | Includes:      |
|             | 1- Handpiece   |
|             | 1- Fluidics    |
|             | 1- Drape       |
|             | 1- Knife       |
|             | 1 - Cannula    |
|             | 1- IFU         |